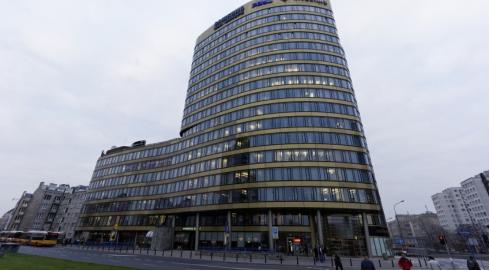

# Zebra Tower

#### Opis budynku

Zebra Tower to 19-kondygnacyjny budynek biurowy, oferujący około 17 000 m2 powierzchni biurowej do wynajęcia. Obiekt zapewnia dostęp do około 120 podziemnych miejsc parkingowych. Powierzchnia typowego piętra wynosi około 1 600 m2. Budynek posiada certyfikat LEED na poziomie Gold.