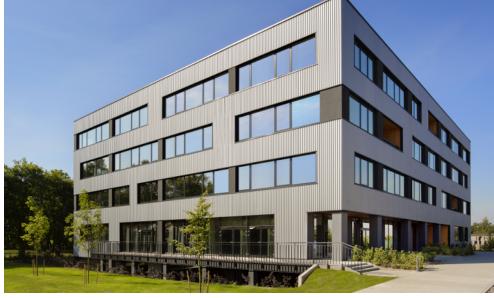

### Opis budynku

YouNick to nowoczesny park technologiczny, oferujący około 25 000 m2 powierzchni biurowej. Obiekt zapewnia dostęp do około 200 naziemnych oraz 40 podziemnych miejsc parkingowych. W najnowszym biurowcu nr 3 znajduje się restauracja z tarasem, centrum konferencyjne z warsztatownia, 5 sal spotkań, a także biblioteka multimedialna. Budynek został wyposażony w rozwiązania techniczne takie jak otwierane okna, wykładziny, czujniki dymu, klimatyzację czy całodobową ochronę.

#### INFORMACJE O BUDYNKU

| Status budynku                         | Istniejący            |
|----------------------------------------|-----------------------|
| Klasa budynku                          | B+                    |
| Rok zakończenia budowy                 | 2015                  |
| Powierzchnia całkowita budynku         | 25 000 m <sup>2</sup> |
| Powierzchnia biurowa brutto budynku    | 12 000 m <sup>2</sup> |
| Powierzchnia typowego piętra           | 800 m <sup>2</sup>    |
| Współczynnik powierzchni wspólnych     | 10%                   |
| Liczba kondygnacji naziemnych          | 3                     |
| Liczba kondygnacji podziemnych         | 1                     |
| Liczba miejsc parkingowych naziemnych  | 200                   |
| Liczba miejsc parkingowych podziemnych | 40                    |