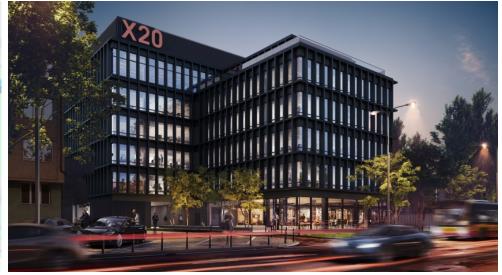

#### Opis budynku

X20 to 7-kondygnacyjny budynek biurowy, oferujący około 13704 m2 powierzchni biurowej do wynajęcia. Obiekt zapewnia dostęp do około 260 podziemnych miejsc parkingowych. Budynek wyposażony jest we wszelkie rozwiązania techniczne i udogodnienia przewidziane dla tej klasy budynków.