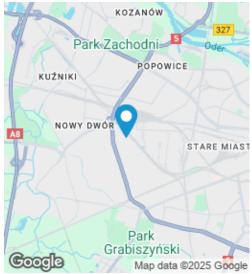

#### Lokalizacja

Budynek zlokalizowany jest przy ulicy Duńskiej, w niewielkiej odległości od ulicy Strzegomskiej jednej z głównych arterii komunikacyjnych tej części Wrocławia. Lokalizacja umożliwia sprawny dojazd do innych rejonów miasta, zarówno komunikacją publiczną, jak i własnym środkiem transportu. Dojazd samochodem do Międzynarodowego Portu Lotniczego Wrocław -Strachowice im. Mikołaja Kopernika zajmuje około 10 minut.