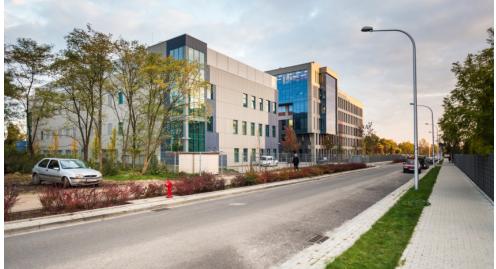

#### Opis budynku

Omega to budynek, będący częścią Wrocławskiego Parku Technologicznego, oferujący około 2 800 m2 powierzchni biurowej do wynajęcia, rozmieszczonej na 3 piętrach. Obiekt jest wyposażony we wszystkie udogodnienia będące standardem dla tej klasy budynków. Ponadto oferuje parking naziemny do użytku najemców.