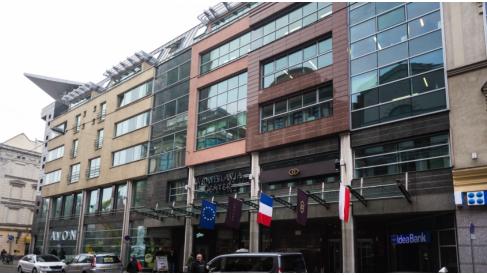

# Wratislavia Center

#### Opis budynku

Wratislavia Center to wielofunkcyjny budynek, oferujący na wynajem powierzchnię biurową i handlową oraz świadczący usługi hotelowe. 6-Kondygnacyjny obiekt dostarcza około 5 200 m2 wynajmowalnej powierzchni biurowej klasy B+. Metraż typowego piętra wynosi 700 m2. Wratislavia Center posiada do dyspozycji najemców i klientów 310 podziemnych miejsc parkingowych.