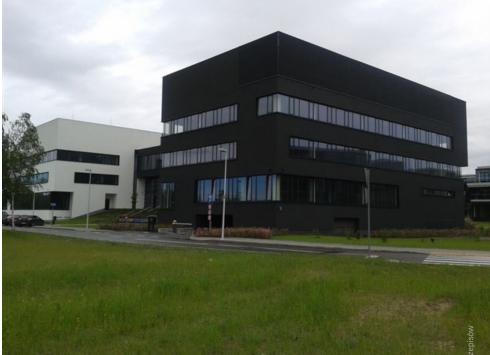

### Opis budynku

Wilanów Office Park BE FREE to 5kondygnacyjny budynek biurowy, oferujący około 9 000 m2 powierzchni do wynajęcia. Obiekt zapewnia dostęp do około 60 naziemnych oraz 190 podziemnych miejsc parkingowych. Powierzchnia typowego piętra wynosi około 3 000 m2. Budynek posiada certyfikat BREEAM na poziomie Good.