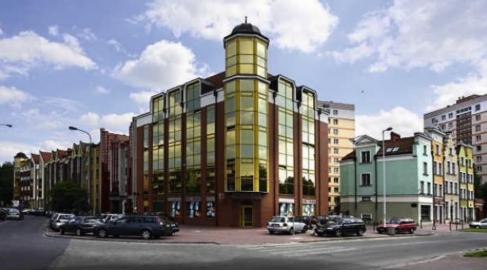

#### Opis budynku

Waterside to 5-kondygnacyjny budynek biurowy z parterem o charakterze usługowym, oferujący blisko 7900 m2 powierzchni biurowej na wynajem. Obiekt dostarcza także 80 podziemnych i 70 naziemnych miejsc parkingowymi. Waterside wyposażony został między innymi w: kontrolę dostępu, podział powierzchni ściankami działowymi, czujniki dymu oraz całodobową ochronę.