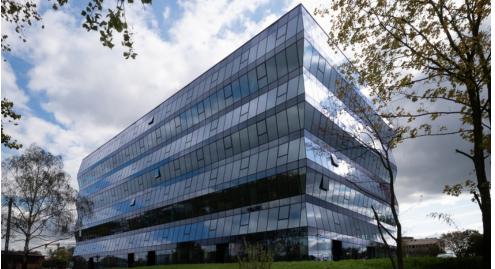

#### Opis budynku

Budynek oferuje 10 000 m2 powierzchni na 8 kondygnacjach. Powierzchnia typowego piętra wynosi około 1 500 m2. Wnętrza budynku zaplanowano tak, aby tworzyły przestrzenną i wygodną powierzchnię użytkową w celu zapewnienia komfortowych warunków pracy przyszłym najemcom.

## INFORMACJE O BUDYNKU

| Status budynku                         | Istniejący            |
|----------------------------------------|-----------------------|
| Klasa budynku                          | A                     |
| Rok zakończenia budowy                 | 2018                  |
| Powierzchnia całkowita budynku         | 10 400 m <sup>2</sup> |
| Powierzchnia biurowa brutto budynku    | 10 400 m <sup>2</sup> |
| Powierzchnia typowego piętra           | 1 400 m <sup>2</sup>  |
| Współczynnik powierzchni wspólnych     | 4.8%                  |
| Liczba kondygnacji naziemnych          | 8                     |
| Liczba miejsc parkingowych naziemnych  | 174                   |
| Liczba miejsc parkingowych podziemnych | 441                   |
| Współczynnik miejsc parkingowych       | 52                    |
|                                        |                       |