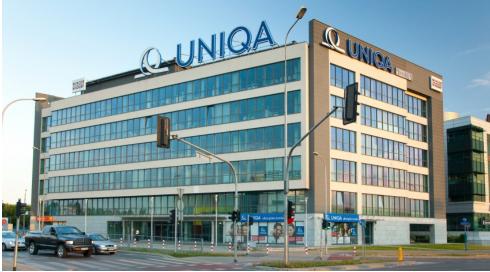

# Uniqa Forum

ul. Jutrzenki 139, Włochy, Warszawa

#### Opis budynku

Uniqua Forum to 8-kondygnacyjny budynek biurowy, oferujący około 7 000 m2 powierzchni biurowej do wynajęcia. Obiekt zapewnia dostęp do około 30 naziemnych oraz 80 podziemnych miejsc parkingowych. Powierzchnia typowego piętra wynosi około 1 300 m2. Budynek został wyposażony w rozwiązania techniczne takie jak klimatyzację, kontrolę dostępu, podnoszone podłogi czy kable światłowodowe.