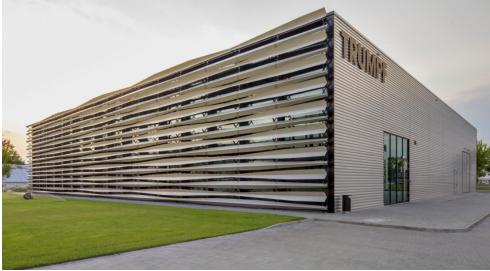

### Opis budynku

Trumpf HQ to 2-kondygnacyjny budynek biurowy, oferujący około 3 200 m2 powierzchni do wynajęcia. Biurowiec wyposażony jest we wszelkie rozwiązania techniczne i udogodnienia przewidziane dla tej klasy budynków.