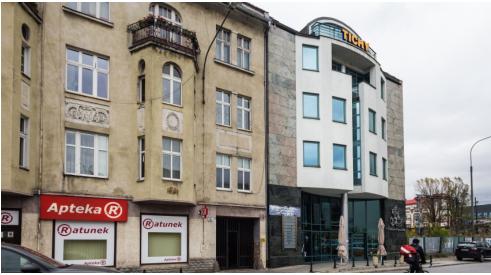

## Tichy

## ul. Komandorska 6, Wrocław

#### Opis budynku

Tichy to 6-piętrowy budynek , oferujący około 1 200 sq m powierzchni biurowej do wynajęcia. Metraż typowego piętra wynosi około 320 sq m. Powierzchnia open space zapewnia komfortowe warunki pracy dla najemców.