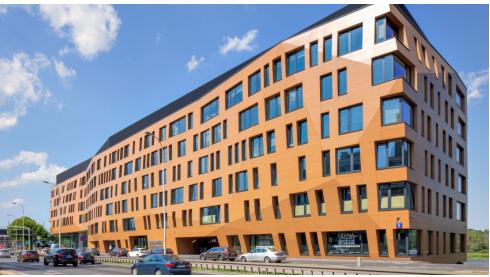

#### Opis budynku

The Tides to 8-kondygnacyjny budynek, oferujący na wynajem około 13 000 m2 powierzchni biurowej. Obiekt zapewnia dostęp do około 50 naziemnych oraz 75 podziemnych miejsc parkingowych. Powierzchnia typowego piętra wynosi około 1 800 m2. Budynek posiada certyfikat BREEAM na poziomie Very Good.

### INFORMACJE O BUDYNKU

| Status budynku                         | Istniejący            |
|----------------------------------------|-----------------------|
| Klasa budynku                          | A                     |
| Rok zakończenia budowy                 | 2016                  |
| Zielony certyfikat                     | BREEAM                |
| Powierzchnia całkowita budynku         | 26 000 m <sup>2</sup> |
| Powierzchnia biurowa brutto budynku    | 12 000 m <sup>2</sup> |
| Powierzchnia biurowa netto budynku     | 11 159 m <sup>2</sup> |
| Powierzchnia typowego piętra           | 1 800 m <sup>2</sup>  |
| Współczynnik powierzchni wspólnych     | 8.26%                 |
| Liczba kondygnacji naziemnych          | 7                     |
| Liczba kondygnacji podziemnych         | 1                     |
| Liczba miejsc parkingowych naziemnych  | 50                    |
| Liczba miejsc parkingowych podziemnych | 75                    |
| Współczynnik miejsc parkingowych       | 100                   |