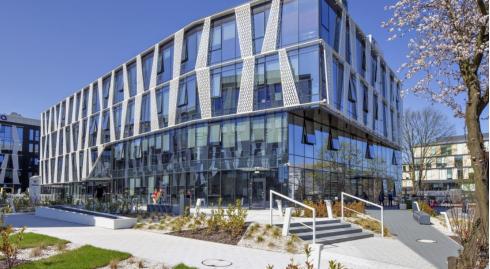

#### Opis budynku

Tensor X to 4-kondygnacyjny budynek biurowy, oferujący około 4 400 m2 powierzchni do wynajęcia. Obiekt zapewnia dostęp do około 80 miejsc parkingowych. Powierzchnia typowego piętra wynosi około 1 100 m2. Budynek posiada certyfikat BREEAM na poziomie Excellent.

#### Standard wykończenia

Klimatyzacja, Podnoszone podłogi, Podwieszane sufity, Czujniki dymu, Kable światłowodowe, Uchylne okna, BMS