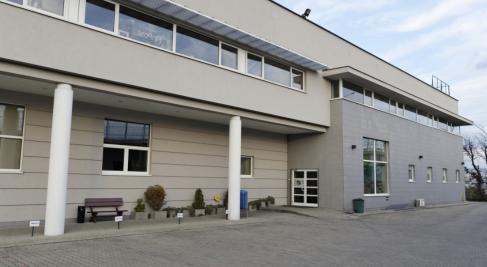

#### Opis budynku

Taneczna 18C to 2-kondygnacyjny budynek biurowy, oferujący około 1 250 m2 powierzchni do wynajęcia. Obiekt zapewnia dostęp do około 80 naziemnych miejsc parkingowych. Powierzchnia typowego piętra wynosi około 1 250 m2. Biurowiec wyposażony jest we wszelkie rozwiązania techniczne i udogodnienia przewidziane dla tej klasy budynków.