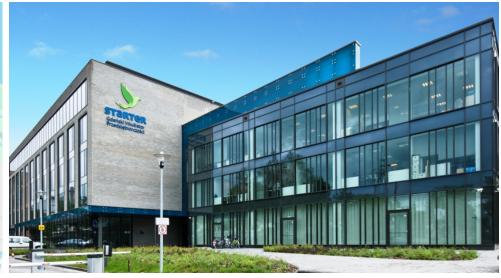

#### Opis budynku

GIP Starter to nowoczesny, 5-kondygnacyjny budynek, oferujący na wynajem ok. 6300 m2 wysokiej klasy powierzchni biurowej. Obiekt dostarcza także do dyspozycji najemców 103 podziemne i 31 naziemne miejsca parkingowe. GIP Starter wyposażony jest między innymi w: podwieszane sufity, podnoszone podłogi, czujniki dymu, całodobową ochronę, klimatyzację, wykładzinę oraz okablowanie światłowodowe. Znaczne przeszklenia zapewniają optymalną ilość naturalnego światła do wnętrz.