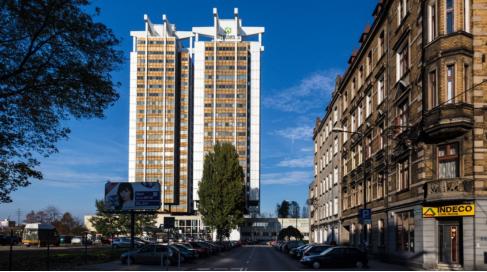

# Stalexport

ul. Mickiewicza 29, Katowice

#### Opis budynku

Mickiewicza 29 to nowoczesny budynek oferujący około 12 000 m2 powierzchni biurowej na wynajem, rozmieszczonej na 23 kondygnacjach. Metraż typowego piętra wynosi około 300 m2. Obiekt wyposażony jest m.in. w system klimatyzacji, okablowanie światłowodowe a także czujniki dymu. Mickiewicza 29 zapewnia swoim najemcom dostęp do 97 naziemnych miejsc parkingowych.