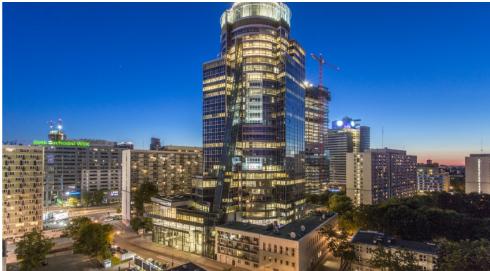

#### Opis budynku

Spektrum to nowoczesny 36-kondygnacyjny biurowiec, oferujący około 28 000 m2 powierzchni biurowej do wynajęcia. Obiekt zapewnia dostęp do około 300 podziemnych miejsc parkingowych. Powierzchnia typowego piętra wynosi 850 m2. Budynek posiada certyfikat BREEAM na poziomie Very Good.

#### INFORMACJE O BUDYNKU

| Status budynku                         | Istniejący            |
|----------------------------------------|-----------------------|
| Klasa budynku                          | А                     |
| Rok zakończenia budowy                 | 2003                  |
| Zielony certyfikat                     | BREEAM                |
| Powierzchnia całkowita budynku         | 32 100 m <sup>2</sup> |
| Powierzchnia biurowa brutto budynku    | 27 262 m <sup>2</sup> |
| Powierzchnia typowego piętra           | 850 m <sup>2</sup>    |
| Współczynnik powierzchni wspólnych     | 5%                    |
| Liczba kondygnacji naziemnych          | 31                    |
| Liczba kondygnacji podziemnych         | 5                     |
| Liczba miejsc parkingowych podziemnych | 318                   |
| Współczynnik miejsc parkingowych       | 99                    |