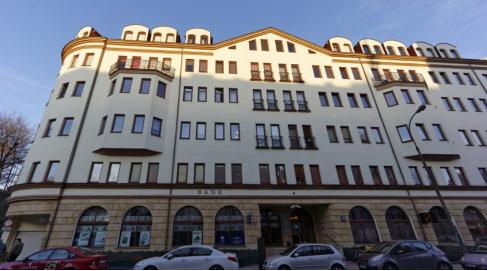

# Solec 38

ul. Solec 38, Śródmieście, Warszawa

## Opis budynku

Solec 38 to 6-kondygnacyjny budynek biurowy, oferujący około 2 700 m2 powierzchni do wynajęcia. Obiekt zapewnia dostęp do około 10 naziemnych oraz 30 podziemnych miejsc parkingowych. Budynek został wyposażony w rozwiązania techniczne takie jak klimatyzację, kontrolę dostępu, podnoszone podłogi czy system przeciwpożarowy.