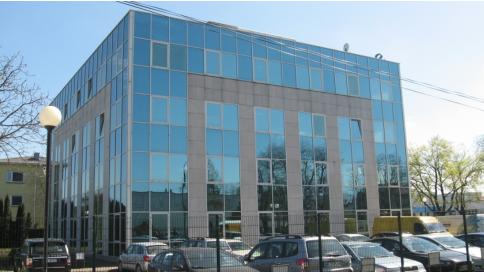

#### Opis budynku

Sobinco to 4-kondygnacyjny budynek biurowy, oferujący około 2 000 m2 powierzchni biurowej do wynajęcia. Obiekt zapewnia dostęp do około 80 naziemnych miejsc parkingowych. Powierzchnia typowego piętra wynosi około 550 m2. Budynek został wyposażony w rozwiązania techniczne takie jak klimatyzację, kontrolę dostępu, podwieszane sufity czy kable światłowodowe.