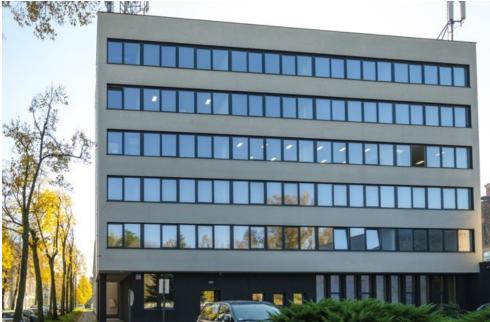

#### Opis budynku

Słowiańska 1/9 to nowoczesny budynek biurowy zlokalizowany w samym centrum miasta. Składa się z 6 kondygnacji naziemnych i oferuje ponad 2 000 metrów kwadratowych powierzchni całkowitej. Standardowa powierzchnia na jednym piętrze wynosi około 250 metrów kwadratowych.

## INFORMACJE O BUDYNKU

| Status budynku                        | Istniejący           |
|---------------------------------------|----------------------|
| Klasa budynku                         | В                    |
| Rok zakończenia budowy                | 1978                 |
| Powierzchnia całkowita budynku        | 1 765 m <sup>2</sup> |
| Powierzchnia biurowa brutto budynku   | 1 530 m <sup>2</sup> |
| Powierzchnia typowego piętra          | 240 m <sup>2</sup>   |
| Liczba kondygnacji naziemnych         | 7                    |
| Liczba miejsc parkingowych naziemnych | 70                   |
| Współczynnik miejsc parkingowych      | 32                   |