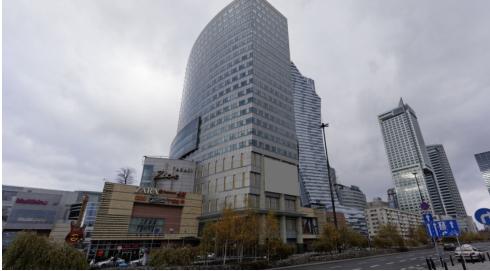

# ul. Złota 59, Śródmieście, Warszawa

# Opis budynku

Skylight to 27-kondygnacyjny budynek biurowy, oferujący około 20 000 m2 powierzchni do wynajęcia. Obiekt zapewnia dostęp do około 1600 podziemnych miejsc parkingowych. Powierzchnia typowego piętra wynosi około 1 100 m2. Budynek posiada certyfikat BREEAM na poziomie Excellent.