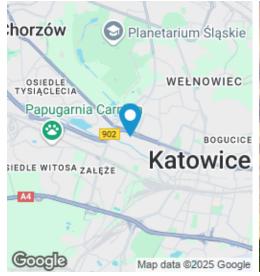

#### Lokalizacja

Budynek położony jest przy ulicy Chorzowskiej, która jest jedną z głównych arterii komunikacyjnych Katowic, a także tuż obok Silesia City Center - największego centrum handlowego na Śląsku. Lokalizacja umożliwia sprawny dojazd do innych rejonów miasta, zarówno komunikacją publiczną jak i własnym środkiem transportu. Obiekt oddalony jest od Międzynarodowego Portu Lotniczego Katowice o około 30 minut jazdy samochodem.