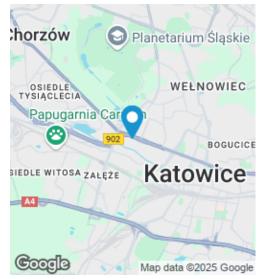

#### Lokalizacja

Budynek jest położony na ulicy Chorzowskiej, która jest jedną z głównych arterii komunikacyjnych Katowic, a także tuż obok Silesia City Center - największego centrum handlowego na Śląsku. Lokalizacja umożliwia sprawny dojazd do innych rejonów miasta, zarówno komunikacją publiczną jak i własnym środkiem transportu. Obiekt oddalony jest od Międzynarodowego Portu Lotniczego Katowice o około 30 minut jazdy samochodem.