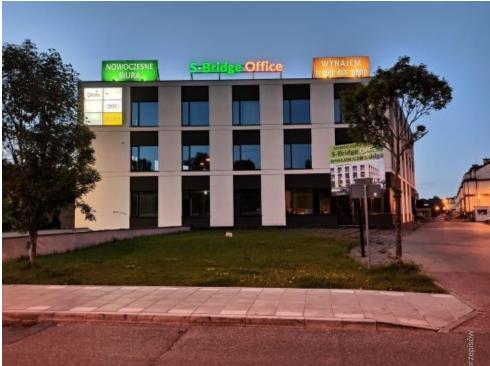

# S-Bridge Office Park A1

Wał Miedzeszyński 608, Wawer, Warszawa

### Opis budynku

S-Bridge Office Park A1 to 4-kondygnacyjny budynek biurowy w budowie, oferujący około 2 700 m2 powierzchni do wynajęcia. Obiekt zapewnia dostęp do około 20 naziemnych oraz 40 podziemnych miejsc parkingowych. Powierzchnia typowego piętra wynosi około 900 m2. Budynek został wyposażony w rozwiązania techniczne takie jak klimatyzację, kontrolę dostępu, podnoszone podłogi, UPS, system przeciwpożarowy.