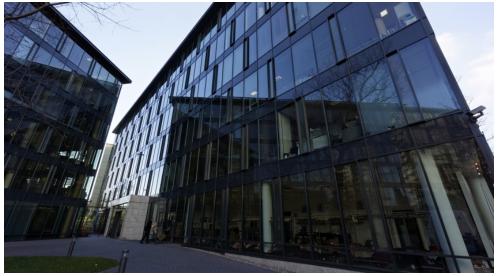

#### Opis budynku

Riverside Park B to 7-kondygnacyjny budynek biurowy, oferujący ponad 6 239 m2 powierzchni na wynajem. Obiekt zapewnia swoim najemcom 95 miejsc postojowych na parkingu podziemnym. Budynek został wyposażony w rozwiązania techniczne takie jak otwierane okna, podwieszane sufity, czujniki dymu a także całodobową ochronę.