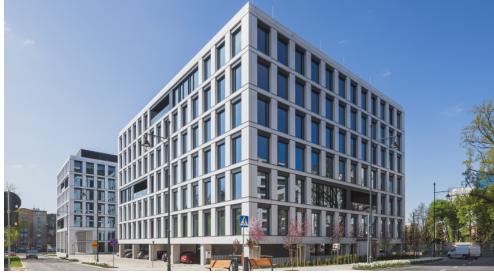

#### Opis budynku

React to 7-kondygnacyjny budynek biurowy, oferujący 15 000 m2 powierzchni do wynajęcia. Obiekt zapewnia dostęp do 149 miejsc parkingowych, 5 stacji ładowania samochodów elektrycznych i 92 miejsca dla rowerów. Wnętrza budynku zaplanowano tak, aby tworzyły przestrzenną i wygodną powierzchnię użytkową w celu zapewnienia komfortowych warunków pracy przyszłym najemcom/użytkownikom biura.