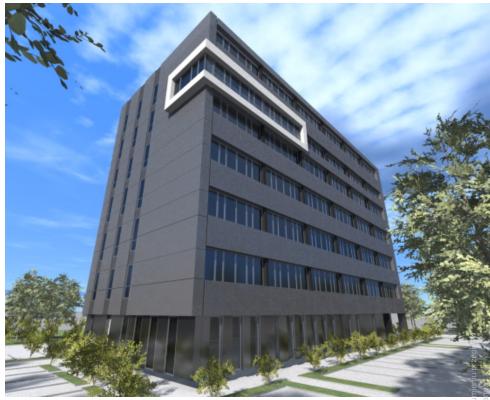

#### Opis budynku

Rawa Office to 7-kondygnacyjny, całkowicie wyremontowany budynek biurowy, oferujący około 3 590 m2 powierzchni na wynajem. Obiekt wyposażony został między innymi w: podniesione sufity, klimatyzację, czujniki dymu, światłowody oraz uchylne okna. Rawa Office dostarcza również naziemne miejsca parkingowe do dyspozycji najemców.