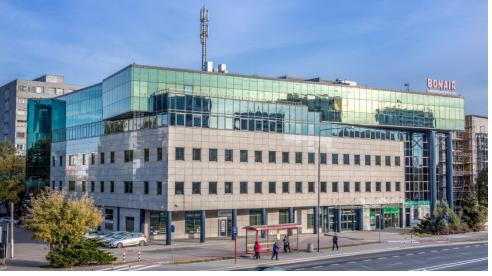

#### Opis budynku

R34 to 6-kondygnacyjny budynek biurowy oferujący około 6 500 m2 powierzchni na wynajem. Obiekt zapewnia dostęp do 20 podziemnych i 83 naziemnych miejsc postojowych. Budynek posiada certyfikat BREEAM na poziomie Very Good.