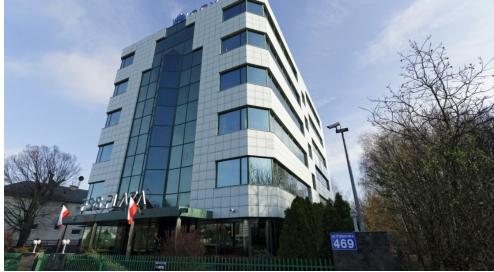

#### Opis budynku

FDS Plaza to 5-kondygnacyjny budynek biurowy, oferujący około 2 700 m2 powierzchni biurowej do wynajęcia. Obiekt zapewnia dostęp do 55 miejsc parkingowych. Powierzchnia typowego piętra wynosi około 500 m2. Budynek został wyposażony w rozwiązania techniczne takie jak klimatyzację, kontrolę dostępu, podnoszone podłogi czy kable światłowodowe.

### INFORMACJE O BUDYNKU

| Status budynku                        | Istniejący           |
|---------------------------------------|----------------------|
| Klasa budynku                         | В                    |
| Rok zakończenia budowy                | 2000                 |
| Powierzchnia całkowita budynku        | 2 900 m <sup>2</sup> |
| Powierzchnia biurowa brutto budynku   | 2 653 m <sup>2</sup> |
| Powierzchnia typowego piętra          | 500 m <sup>2</sup>   |
| Współczynnik powierzchni wspólnych    | 10%                  |
| Liczba kondygnacji naziemnych         | 5                    |
| Liczba miejsc parkingowych naziemnych | 56                   |
| Współczynnik miejsc parkingowych      | 42                   |
|                                       |                      |