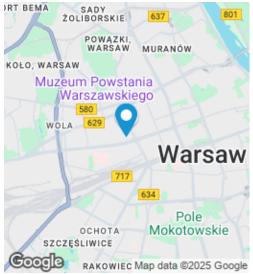

#### Lokalizacja

Budynek położony jest przy ulicy Przyokopowej 26 w warszawskiej dzielnicy Wola. Obiekt oddalony jest od głównego dworca kolejowego w mieście (PKP Warszawa Centralna) o około 10 minut jazdy samochodem. Międzynarodowy Port Lotniczy im. Fryderyka Chopina mieści się w odległości 20 minut jazdy samochodem od nieruchomości.