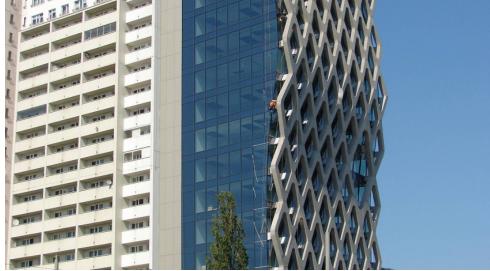

## Opis budynku

Prosta Tower to 24-kondygnacyjny budynek biurowy, oferujący około 5 500 m2 powierzchni biurowej do wynajęcia. Obiekt zapewnia dostęp do 75 podziemnych miejsc parkingowych. Budynek został wyposażony w rozwiązania techniczne takie jak klimatyzację, kontrolę dostępu, podnoszone podłogi czy kable światłowodowe.

#### INFORMACJE O BUDYNKU

| Status budynku                         | Istniejący           |
|----------------------------------------|----------------------|
| Klasa budynku                          | A+                   |
| Rok zakończenia budowy                 | 2011                 |
| Zielony certyfikat                     | BREEAM               |
| Powierzchnia całkowita budynku         | 8 400 m <sup>2</sup> |
| Powierzchnia biurowa brutto budynku    | 5 523 m <sup>2</sup> |
| Powierzchnia typowego piętra           | 550 m <sup>2</sup>   |
| Współczynnik powierzchni wspólnych     | 4.85%                |
| Liczba kondygnacji naziemnych          | 24                   |
| Liczba kondygnacji podziemnych         | 5                    |
| Liczba miejsc parkingowych podziemnych | 74                   |
| Współczynnik miejsc parkingowych       | 87                   |
|                                        |                      |