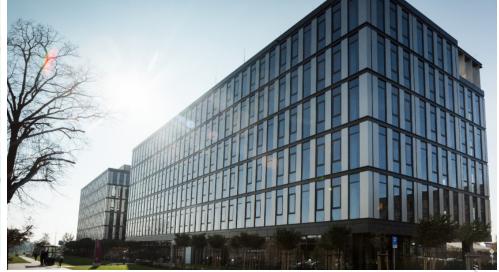

#### Opis budynku

Poznański Park Technologiczno - Przemysłowy to nowoczesny kompleks pięciu budynków oferujących łącznie 14 500 m2 powierzchni na wynajem. Nieruchomość zapewnia swoim najemcom dostęp do 130 naziemnych oraz 80 podziemnych miejsc parkingowych. Wnętrza budynku zaplanowano tak, aby tworzyły przestrzenną i wygodną powierzchnię użytkową oraz aby zapewniały maksymalny komfort pracownikom biur.