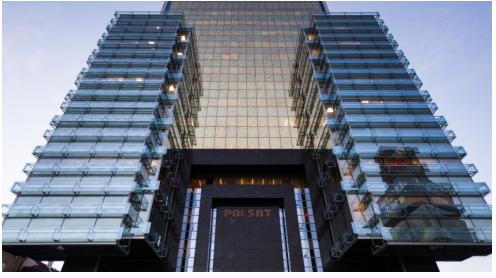

### Opis budynku

Polsat HQ to budynek biurowy, oferujący około 11 400 m2 powierzchni biurowej do wynajęcia. Biurowiec wyposażony jest we wszelkie rozwiązania techniczne i udogodnienia przewidziane dla tej klasy budynków. Obiekt jest w całości zajęty przez jedną firmę.

## INFORMACJE O BUDYNKU

| Status budynku                      | Istniejący            |
|-------------------------------------|-----------------------|
| Klasa budynku                       | A                     |
| Rok zakończenia budowy              | 2002                  |
| Powierzchnia biurowa brutto budynku | 11 400 m <sup>2</sup> |