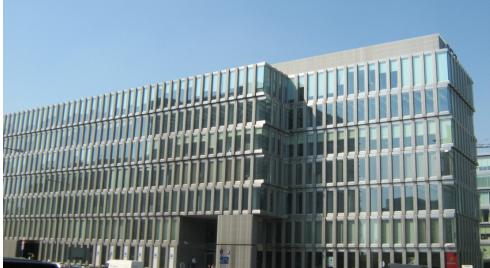

# Platinium Business Park V

ul. Domaniewska 44A, Mokotów, Warszawa

#### Opis budynku

Platinium Business Park V to 15-kondygnacyjny budynek biurowy, oferujący około 12 000 m2 powierzchni do wynajęcia. Obiekt zapewnia dostęp do około 180 podziemnych miejsc parkingowych. Powierzchnia typowego piętra wynosi około 1 000 m2. Budynek posiada certyfikat LEED na poziomie Gold.