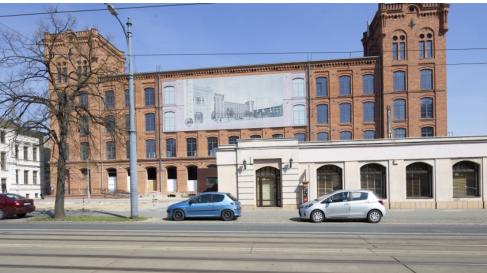

#### Opis budynku

Piotrkowska 250 to 4-kondygnacyjny budynek, oferujący na wynajem ok. 4 700 m2 powierzchni biurowej. Metraż typowego piętra wynosi 950 m2. Obiekt dostarcza także do dyspozycji najemców około 100 naziemnych miejsc parkingowych. Budynek wyposażony został między innymi w: uchylne okna, system monitoringu i całodobową ochronę. Konstrukcja projektu pozwala na dowolną aranżację wnętrz.