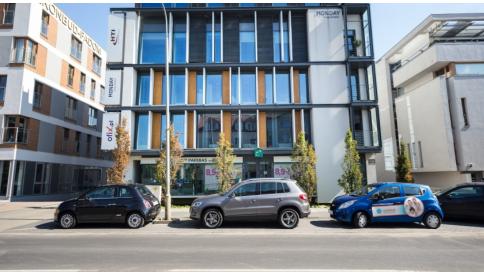

#### Opis budynku

Piątkowska 116 jest 5-kondygnacyjnym budynkiem klasy A, który oferuje na wynajem ok. 1700 m2 powierzchni biurowej. Budynek posiada także 25 podziemnych i 9 naziemnych miejsc parkingowych. Powierzchnia typowego piętra waha się między 230 a 420 m2. Obiekt wyposażony został we wszelkie rozwiązania techniczne i udogodnienia będące standardem dla tej klasy budynków. Konstrukcja nieruchomości pozwala na dowolną aranżację wnętrz, natomiast znaczne przeszklenia fasady zapewniają doskonały dostęp światła dziennego.