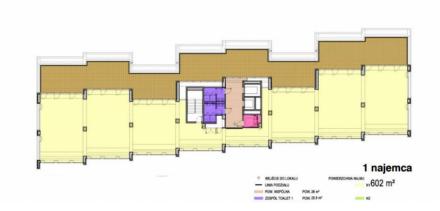

#### Description

P4 is a 4-storey office building, which offers approx. 4,000 m2 of office space for tenant's use. The object provides about 150 underground parking spaces. Each floor has large terraces.

## **BUILDING INFORMATION**

| Building status     | Existing             |
|---------------------|----------------------|
| Building class      | A                    |
| Completion year     | 2018                 |
| Green certificate   | Other                |
| Total space         | 4 585 m <sup>2</sup> |
| Office gross space  | 4 000 m <sup>2</sup> |
| Office net space    | 4 343 m <sup>2</sup> |
| Minimum floor size  | 655 m <sup>2</sup>   |
| Maximum floor size  | 1 314 m <sup>2</sup> |
| Add-on factor       | 5.55%                |
| Above ground floors | 6                    |
| Underground floors  | 2                    |
| Garage parking lots | 150                  |
| Parking ratio       | 26                   |
|                     |                      |

## LEASE TERMS

|                        |                    | par                       |
|------------------------|--------------------|---------------------------|
| Available space        | After log in       | I I I<br>These property p |
| Minimum rentable space | 128 m <sup>2</sup> |                           |
| Asking rent            | After log in       | Ē                         |
| Service charges        | After log in       |                           |
| Garage parking rent    | After log in       |                           |
| Minimum lease term     | 5 years            |                           |
|                        |                    |                           |