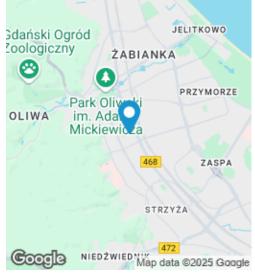

#### Lokalizacja

Budynek położony jest w obszarze dynamicznego rozwoju miasta, na głównej drodze łączącej Gdańsk i Gdynię, co gwarantuje doskonałą lokalizację inwestycji. Obiekt zapewnia bliskość głównych tras komunikacyjnych: wiele linii autobusowych i tramwajowych oraz miejskich szybki pociąg SKM są kolejną zaletą.