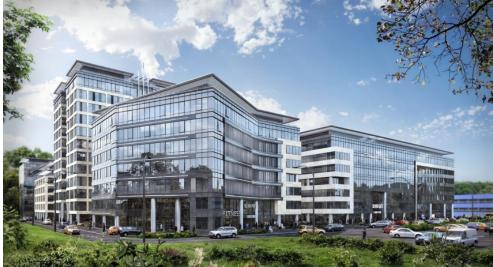

#### Opis budynku

Olivia Business Centre to największe centrum biznesowe i biurowe w północnej Polsce. Kompleks zapewnia 120 000 m2 nowoczesnej powierzchni o najwyższym standardzie, z czego w Olivia Business Centre - Point dostępnej jest około 9 600 m2 powierzchni biurowej na wynajem, rozmieszczonej na 7-kondygnacjach. Metraż typowego piętra wynosi 1200 m2. Obiekt wyposażony jest m.in. w całodobową ochronę, czujniki dymu, podwieszane sufity oraz system klimatyzacji. Olivia Point oferuje 135 podziemnych miejsc parkingowych na użytek najemców.