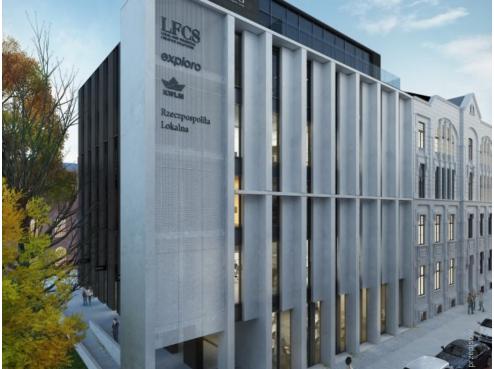

#### Opis budynku

Piotrkowska Center - budynek Teal to projekt nowoczesnego biurowca, który zaoferuje na wynajem ok. 2 266 m2 powierzchni biurowej i 378 m2 pow handlowej. Obiekt dostarczy miejsca parkingowe w garażu wielopoziomowym do dyspozycji najemców. Konstrukcja projektu pozwali na dowolną aranżację wnętrz. Inwestor udziela 10 % rabatu w czynszu dla najemców z branży IT oraz 10 % rabatu za podpisanie umowy przed rozpoczęciem budowy.