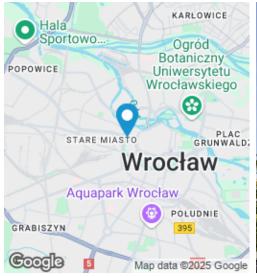

### Lokalizacja

Budynek położony jest w samym sercu Wrocławia, przy Placu Jana Pawła II. Doskonała lokalizacja umożliwia dogodną komunikację z innymi częściami miasta. Przystanki autobusowe i tramwajowe oraz parkingi miejskie znajdują się w bliskiej odległości od nieruchomości. Budynek otoczony jest licznymi hotelami, biurami oraz obiektami usługowymi. Port Lotniczy Wrocław -Strachowice im. Mikołaja Kopernika oddalony jest od budynku o około 20 minut jazdy samochodem.