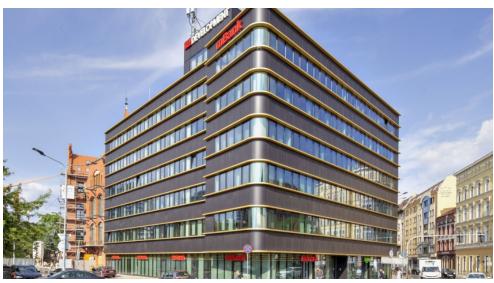

# Nowy Alexanderhaus

Plac Jana Pawła II 8, Wrocław

#### Opis budynku

Nowy Alexanderhaus jest 8-kondygnacyjnym budynkiem, oferującym na wynajem ok. 2 500 m2 powierzchni biurowej klasy A. Powierzchnia typowego piętra wynosi około 477 m2. Biurowiec wyposażony został we wszelkie rozwiązania techniczne i udogodnienia, będące standardem dla budynków tej klasy. Konstrukcja nieruchomości pozwala na dowolną aranżację wnętrz.