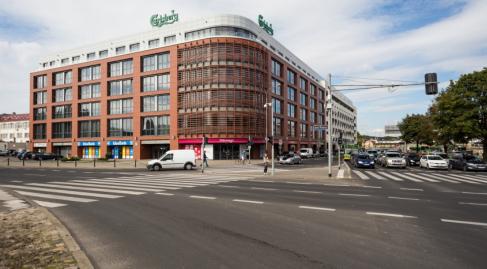

#### Description

Nowe Garbary is an office/retail building, offering approx. 6 850 m2 of modern, A-class office space to let. Typical floor plate is 1 300 m2. The object provides also 160 underground parking places for tenants' use. The building is equipped with all conveniences that are standard for this class of buildings. It has, among others, monitoring system, access control and optical fiber.