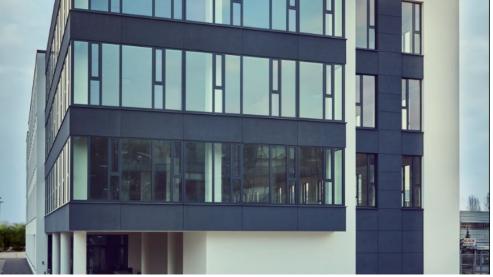

#### Opis budynku

NORD KAPP to 4-kondygnacyjny budynek biurowy, oferujący około 4 700 m2 powierzchni do wynajęcia. Obiekt zapewnia dostęp do około 70 naziemnych miejsc parkingowych. Powierzchnia typowego piętra wynosi około 1 100 m2. Budynek został wyposażony w rozwiązania techniczne takie jak klimatyzację, kontrolę dostępu, podnoszone podłogi, UPS czy system przeciwpożarowy.