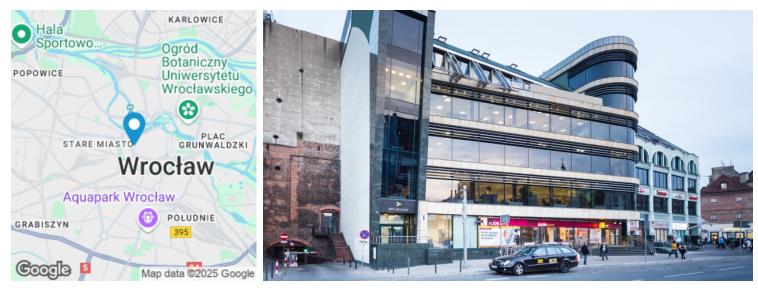

# New Point Offices

ul. Białoskórnicza 1, Wrocław

#### Lokalizacja

Budynek zlokalizowany jest przy jednej z największych arterii miejskich, trasie W-Z. Lokalizacja umożliwia sprawny dojazd do innych rejonów miasta, zarówno komunikacją publiczną, jak i własnym środkiem transportu. Dojazd samochodem do Międzynarodowego Portu Lotniczego Wrocław - Strachowice im. Mikołaja Kopernika zajmuje około 20 minut.

#### Opis budynku

New Point Offices to 6-kondygnacyjny budynek klasy A, oferujący około 2 500 m2 powierzchni biurowej do wynajęcia. Metraż typowego piętra wynosi 500 m2. Obiekt wyposażony jest m.in. w podnoszone podłogi, czujniki dymu, całodobową ochronę oraz klimatyzację. Budynek posiada także podziemny parking na użytek najemców. Efektywne powierzchnie open space oraz wysoki standard wykończeń zapewniają komfortowe warunki pracy.