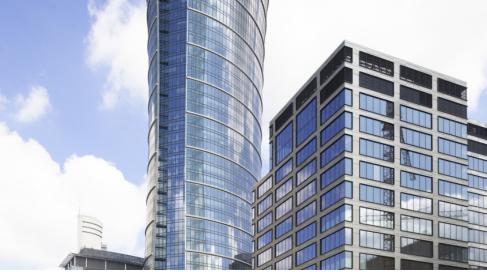

# Myhive Warsaw Spire

Plac Europejski 1, Wola, Warszawa

#### Opis budynku

myhive Warsaw Spire to 54-kondygnacyjny budynek biurowy, oferujący około 60 000 m2 powierzchni do wynajęcia. Obiekt zapewnia dostęp do około 1500 podziemnych miejsc parkingowych. Powierzchnia typowego piętra wynosi około 1 400 m2. Budynek posiada certyfikat BREEAM na poziomie Excellent.