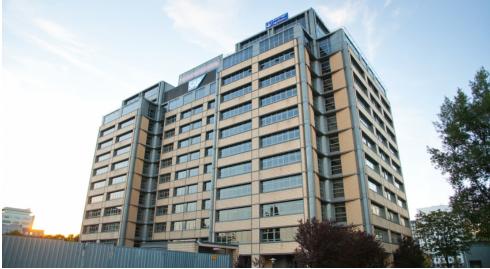

# Myhive Mokotów One

ul. Wołoska 5, Mokotów, Warszawa

#### Opis budynku

myhive Mokotów One to 16-kondygnacyjny budynek biurowy, oferujący około 19 000 m2 powierzchni biurowej do wynajęcia. Obiekt zapewnia dostęp do 100 naziemnych oraz 310 podziemnych miejsc parkingowych. Powierzchnia typowego piętra wynosi około 1 860 m2. Budynek został wyposażony w rozwiązania techniczne takie jak klimatyzację, kontrolę dostępu czy kable światłowodowe.