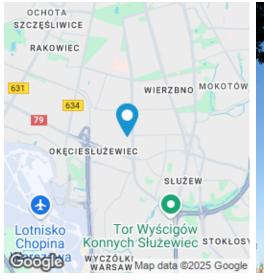

#### Lokalizacja

myhive Mokotów Four położony jest przy ulicy Domaniewskiej 41 w warszawskiej dzielnicy Mokotów. Obiekt oddalony jest od głównego dworca kolejowego w mieście (PKP Warszawa Centralna) o około 20 minut jazdy samochodem. Międzynarodowy Port Lotniczy im. Fryderyka Chopina mieści się w odległości 10 minut jazdy samochodem od nieruchomości.