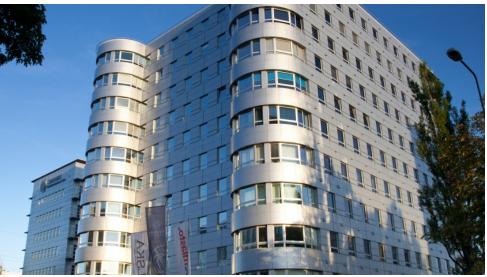

### Opis budynku

myhive Mokotów Four to 13-kondygnacyjny budynek biurowy, oferujący około 12 500 m2 powierzchni biurowej do wynajęcia. Obiekt zapewnia dostęp do 50 naziemnych oraz 135 podziemnych miejsc parkingowych. Powierzchnia typowego piętra wynosi około 1 200 m2. Budynek został wyposażony w rozwiązania techniczne takie jak klimatyzację, kontrolę dostępu czy kable światłowodowe.