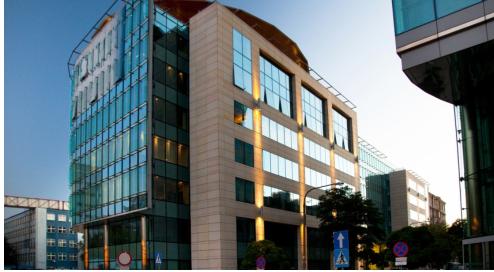

# Myhive Crown Point

## ul. Prosta 70, Wola, Warszawa

#### Opis budynku

Myhive Crown Point to 10-kondygnacyjny budynek biurowy, oferujący około 10 000 m2 powierzchni biurowej do wynajęcia. Obiekt zapewnia dostęp do około 100 podziemnych miejsc parkingowych. Powierzchnia typowego piętra wynosi około 1 600 m2. Budynek został wyposażony w rozwiązania techniczne takie jak klimatyzację, kontrolę dostępu, podnoszone podłogi czy kable światłowodowe.