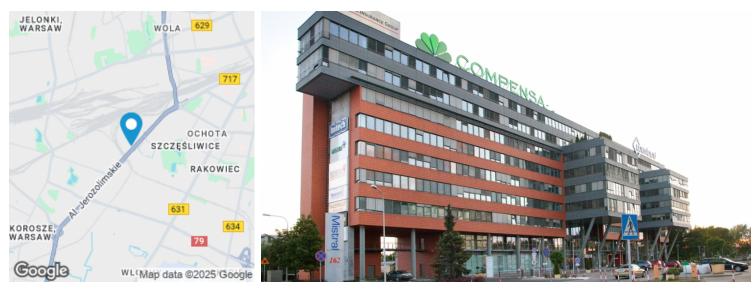

# Mistral A

Aleje Jerozolimskie 162, Ochota, Warszawa

### Lokalizacja

Budynek Mistral A położony jest przy Alejach Jerozolimskich 162 w warszawskiej dzielnicy Ochota. Obiekt oddalony jest od głównego dworca kolejowego w mieście (PKP Warszawa Centralna) o około 15 minut jazdy samochodem. Międzynarodowy Port Lotniczy im. Fryderyka Chopina mieści się w odległości 10 minut jazdy samochodem od nieruchomości.

#### Opis budynku

Mistral A to 11-kondygnacyjny budynek biurowy, oferujący około 12 130 m2 powierzchni biurowej do wynajęcia. Obiekt zapewnia dostęp do około 240 miejsc parkingowych. Powierzchnia typowego piętra wynosi około 1 300 m2. Budynek został wyposażony w rozwiązania techniczne takie jak klimatyzację, kontrolę dostępu, podnoszone podłogi czy BMS.