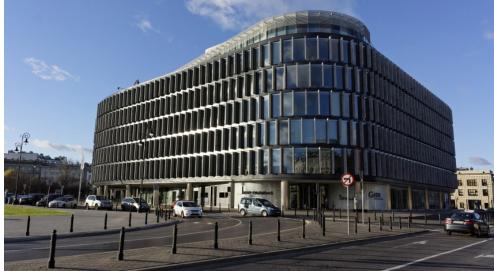

# Metropolitan

Plac Piłsudskiego 1-3, Śródmieście, Warszawa

### Opis budynku

Metropolitan to 9-kondygnacyjny budynek biurowy, oferujący około 34 000 m2 powierzchni do wynajęcia. Obiekt zapewnia dostęp do około 10 naziemnych oraz 400 podziemnych miejsc parkingowych. Powierzchnia typowego piętra wynosi około 2 300 m2. Budynek posiada certyfikat BREEAM na poziomie Very Good.