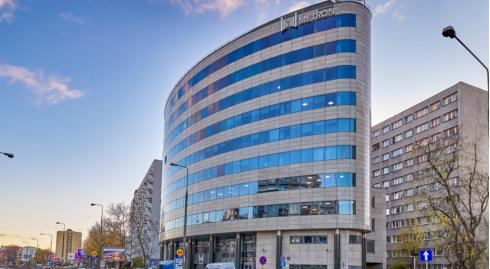

#### Opis budynku

Metron to nowoczesny 10-piętrowy budynek oferujący do wynajęcia ponad 8 500 m2 powierzchni biurowej. Obiekt zapewnia dostęp do około 130 naziemnych oraz 30 podziemnych miejsc parkingowych. Powierzchnia typowego piętra wynosi około 1 100 m2. Budynek posiada certyfikat BREEAM na poziomie Very Good.